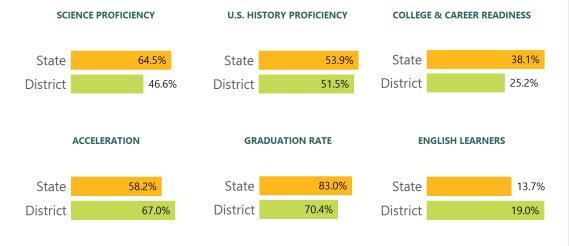

### **DETAILED ASSESSMENT AND OTHER DATA**

## **Student Performance**

The following information shows each level of student performance on statewide assessments.

#### **MATH**