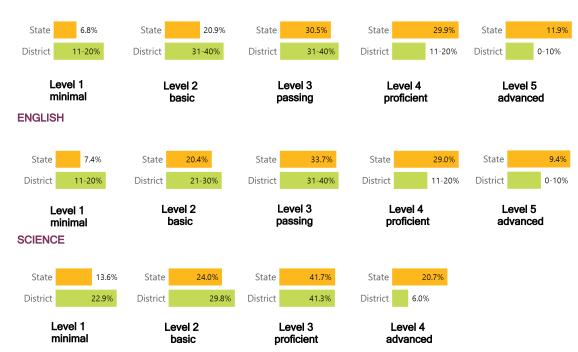

## **Student Performance**

The following information shows each level of student performance on statewide assessments.

#### **MATH**